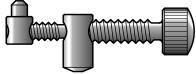

## **Blade Adjustment**

Should the blade adjustment mechanism ever get out of the proper configuration, reposition the parts as shown below.